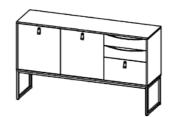

#### 88207 Sideboard

147.2 x 40 x 86.6 cm 58 x 15.7 x 34.19" Colour: gmak

Stubbe by Tvilum is your real life dream! Consisting of a sideboard, China Cabinet and a TV Unit, the Stubbe collection offers both storage space and display possibilities for your living room. Discrete compartments for that knick-knack of sentimental value, open compartments for those every-day necessities and drawers for quick clean-up when company arrives unexpectedly. The Stubbe collection is made in easy-to-clean foil surface that requires the quick swipe of a soft rag to leave it shining again.

#### **CHINA CABINET AND SIDEBOARDS**

2 doors 3 drawers

98.7 x 40 x 189 cm

38.9 x 15.7 x 74.4"

Colour: gmak

**88200 Sideboard** 98.7 x 40 x 86.6 cm 38.8 x 15.7 x 34.19" Colour: gmak

**88207 Sideboard** 147.2 x 40 x 86.6 cm 58 x 15.7 x 34.19" Colour: gmak