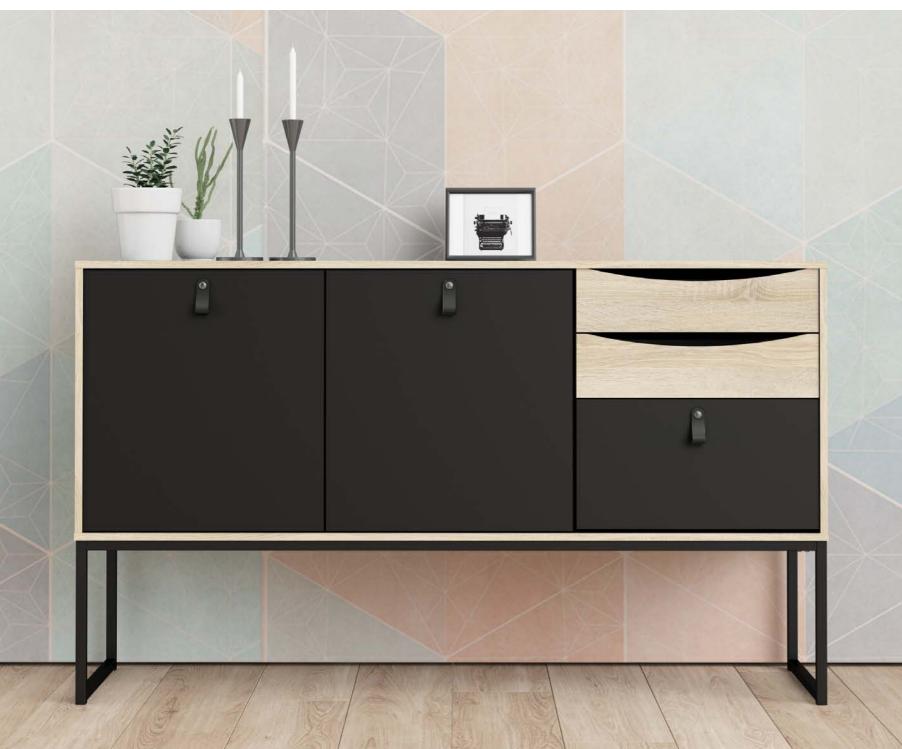

#### 88207 Sideboard

147.2 x 40 x 86.6 cm 58 x 15.7 x 34.19" Colour: gmak

Stubbe by Tvilum is your real life dream! Consisting of a sideboard, China Cabinet and a TV Unit, the Stubbe collection offers both storage space and display possibilities for your living room. Discrete compartments for that knick-knack of sentimental value, open compartments for those every-day necessities and drawers for quick clean-up when company arrives unexpectedly. The Stubbe collection is made in easy-to-clean foil surface that requires the quick swipe of a soft rag to leave it shining again.

> 88200 Sideboard 98.7 x 40 x 86.6 cm 38.8 x 15.7 x 34.19" Colour: gmak

#### **CHINA CABINET AND SIDEBOARDS**

2 doors 3 drawers

98.7 x 40 x 189 cm

38.9 x 15.7 x 74.4"

Colour: gmak

**88200 Sideboard** 98.7 x 40 x 86.6 cm 38.8 x 15.7 x 34.19" Colour: gmak

**88207 Sideboard** 147.2 x 40 x 86.6 cm 58 x 15.7 x 34.19" Colour: gmak