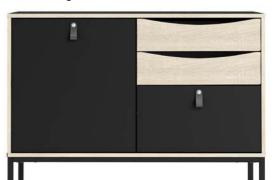

> 88200 Sideboard 98.7 x 40 x 86.6 cm 38.8 x 15.7 x 34.19" Colour: gmak

#### **CHINA CABINET AND SIDEBOARDS**

2 doors 3 drawers

98.7 x 40 x 189 cm

38.9 x 15.7 x 74.4"

Colour: gmak

**88200 Sideboard** 98.7 x 40 x 86.6 cm 38.8 x 15.7 x 34.19" Colour: gmak

**88207 Sideboard** 147.2 x 40 x 86.6 cm 58 x 15.7 x 34.19" Colour: gmak