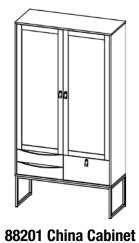

#### 88201 China Cabinet 2 doors 3 drawers

98.7 x 40 x 189 cm 38.9 x 15.7 x 74.4" Colour: gmak

#### **CHINA CABINET AND SIDEBOARDS**

2 doors 3 drawers

98.7 x 40 x 189 cm

38.9 x 15.7 x 74.4"

Colour: gmak

**88200 Sideboard** 98.7 x 40 x 86.6 cm 38.8 x 15.7 x 34.19" Colour: gmak

**88207 Sideboard** 147.2 x 40 x 86.6 cm 58 x 15.7 x 34.19" Colour: gmak