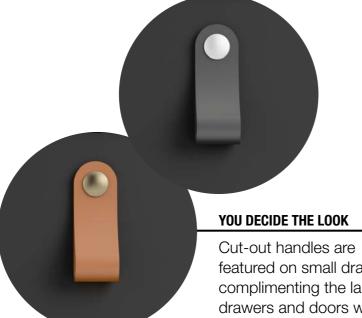

## **STUBBE** BY TVILUM

featured on small drawers, complimenting the large drawers and doors which feature a smooth black or brown leather handle after your choice – both versions are included.

88201 China Cabinet 2 doors 3 drawers