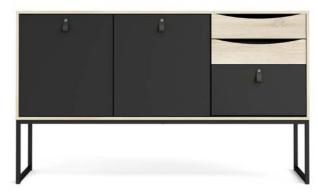

#### 88207 Sideboard

147.2 x 40 x 86.6 cm 58 x 15.7 x 34.19" Colour: gmak

Stubbe by Tvilum is your real life dream! Consisting of a sideboard, China Cabinet and a TV Unit, the Stubbe collection offers both storage space and display possibilities for your living room. Discrete compartments for that knick-knack of sentimental value, open compartments for those every-day necessities and drawers for quick clean-up when company arrives unexpectedly. The Stubbe collection is made in easy-to-clean foil surface that requires the quick swipe of a soft rag to leave it shining again.

#### **CHINA CABINET AND SIDEBOARDS**

2 doors 3 drawers

98.7 x 40 x 189 cm

38.9 x 15.7 x 74.4"

Colour: gmak

**88200 Sideboard** 98.7 x 40 x 86.6 cm 38.8 x 15.7 x 34.19" Colour: gmak

**88207 Sideboard** 147.2 x 40 x 86.6 cm 58 x 15.7 x 34.19" Colour: gmak