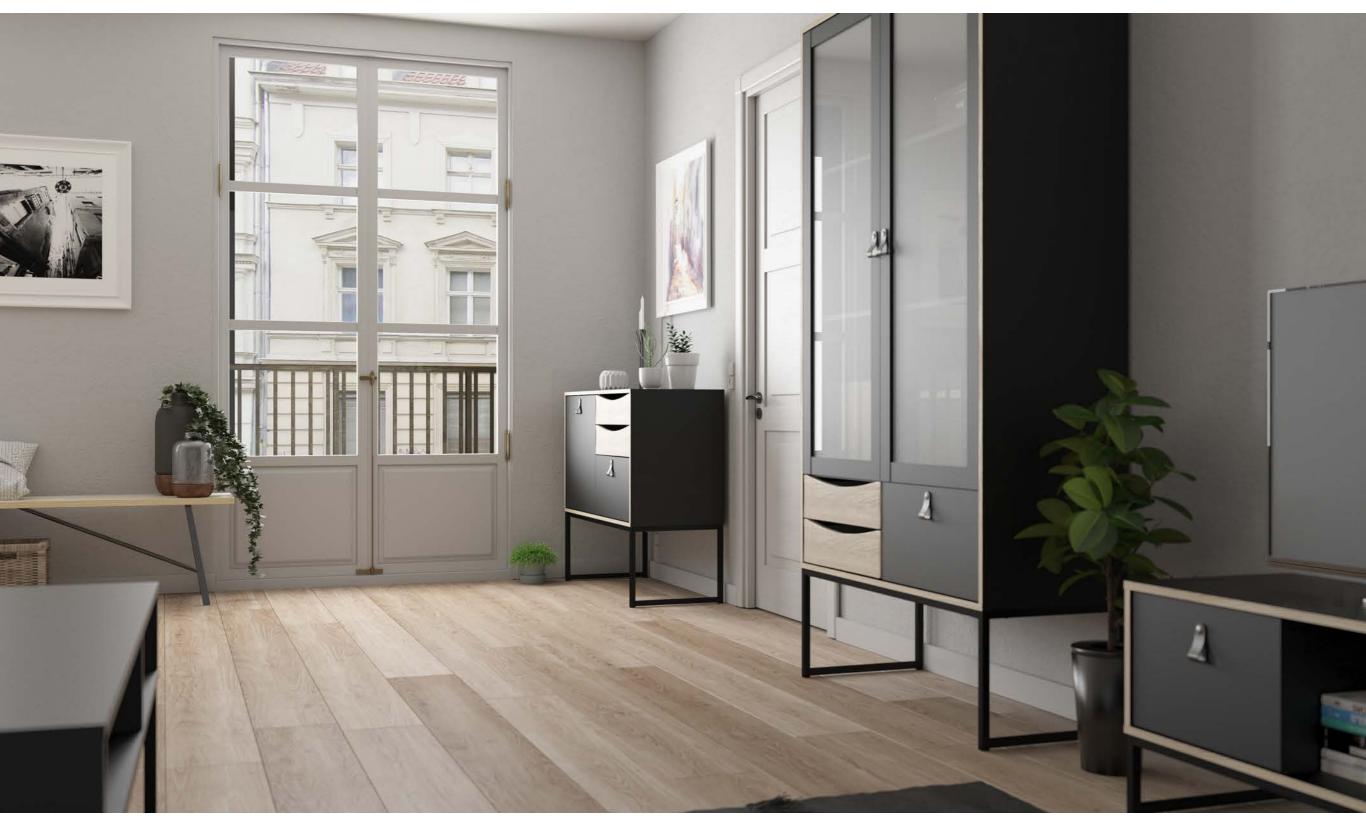

# **OVERVIEW**

88200 Sideboard

88207 Sideboard

88201 China Cabinet - 88200 Sideboard

#### 88207 Sideboard

147.2 x 40 x 86.6 cm 58 x 15.7 x 34.19" Colour: gmak

Stubbe by Tvilum is your real life dream! Consisting of a sideboard, China Cabinet and a TV Unit, the Stubbe collection offers both storage space and display possibilities for your living room. Discrete compartments for that knick-knack of sentimental value, open compartments for those every-day necessities and drawers for quick clean-up when company arrives unexpectedly. The Stubbe collection is made in easy-to-clean foil surface that requires the quick swipe of a soft rag to leave it shining again.

#### **CHINA CABINET AND SIDEBOARDS**

2 doors 3 drawers

98.7 x 40 x 189 cm

38.9 x 15.7 x 74.4"

Colour: gmak

**88200 Sideboard** 98.7 x 40 x 86.6 cm 38.8 x 15.7 x 34.19" Colour: gmak

**88207 Sideboard** 147.2 x 40 x 86.6 cm 58 x 15.7 x 34.19" Colour: gmak