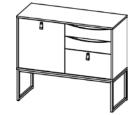

> 88200 Sideboard 98.7 x 40 x 86.6 cm 38.8 x 15.7 x 34.19" Colour: gmak

#### **CHINA CABINET AND SIDEBOARDS**

2 doors 3 drawers

98.7 x 40 x 189 cm

38.9 x 15.7 x 74.4"

Colour: gmak

**88200 Sideboard** 98.7 x 40 x 86.6 cm 38.8 x 15.7 x 34.19" Colour: gmak

**88207 Sideboard** 147.2 x 40 x 86.6 cm 58 x 15.7 x 34.19" Colour: gmak