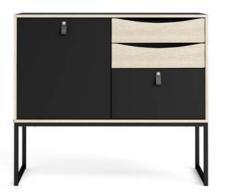

> 88200 Sideboard 98.7 x 40 x 86.6 cm 38.8 x 15.7 x 34.19" Colour: gmak

#### **CHINA CABINET AND SIDEBOARDS**

2 doors 3 drawers

98.7 x 40 x 189 cm

38.9 x 15.7 x 74.4"

Colour: gmak

**88200 Sideboard** 98.7 x 40 x 86.6 cm 38.8 x 15.7 x 34.19" Colour: gmak

**88207 Sideboard** 147.2 x 40 x 86.6 cm 58 x 15.7 x 34.19" Colour: gmak