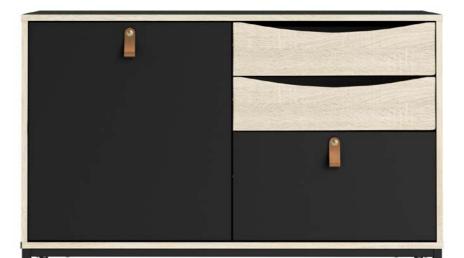

## **STUBBE** BY TVILUM







featured on small drawers, complimenting the large drawers and doors which feature a smooth black or brown leather handle after your choice – both versions are included.







88201 China Cabinet 2 doors 3 drawers

# **OVERVIEW**



88200 Sideboard



88207 Sideboard



88201 China Cabinet - 88200 Sideboard

#### 88207 Sideboard

147.2 x 40 x 86.6 cm 58 x 15.7 x 34.19" Colour: gmak



Stubbe by Tvilum is your real life dream! Consisting of a sideboard, China Cabinet and a TV Unit, the Stubbe collection offers both storage space and display possibilities for your living room. Discrete compartments for that knick-knack of sentimental value, open compartments for those every-day necessities and drawers for quick clean-up when company arrives unexpectedly. The Stubbe collection is made in