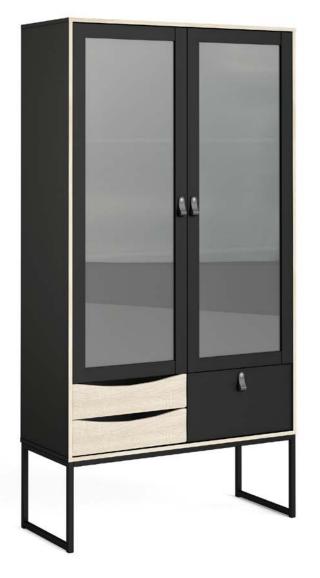

## **STUBBE** BY TVILUM

featured on small drawers, complimenting the large drawers and doors which feature a smooth black or brown leather handle after your choice – both versions are included.

88201 China Cabinet 2 doors 3 drawers

#### 88201 China Cabinet 2 doors 3 drawers

98.7 x 40 x 189 cm 38.9 x 15.7 x 74.4" Colour: gmak

#### **CHINA CABINET AND SIDEBOARDS**

2 doors 3 drawers

98.7 x 40 x 189 cm

38.9 x 15.7 x 74.4"

Colour: gmak

**88200 Sideboard** 98.7 x 40 x 86.6 cm 38.8 x 15.7 x 34.19" Colour: gmak

**88207 Sideboard** 147.2 x 40 x 86.6 cm 58 x 15.7 x 34.19" Colour: gmak