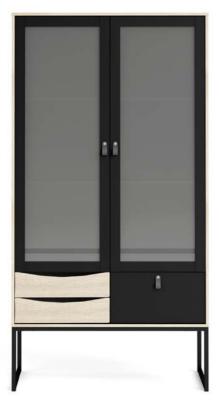

#### 88201 China Cabinet 2 doors 3 drawers

98.7 x 40 x 189 cm 38.9 x 15.7 x 74.4" Colour: gmak

#### **CHINA CABINET AND SIDEBOARDS**

2 doors 3 drawers

98.7 x 40 x 189 cm

38.9 x 15.7 x 74.4"

Colour: gmak

**88200 Sideboard** 98.7 x 40 x 86.6 cm 38.8 x 15.7 x 34.19" Colour: gmak

**88207 Sideboard** 147.2 x 40 x 86.6 cm 58 x 15.7 x 34.19" Colour: gmak