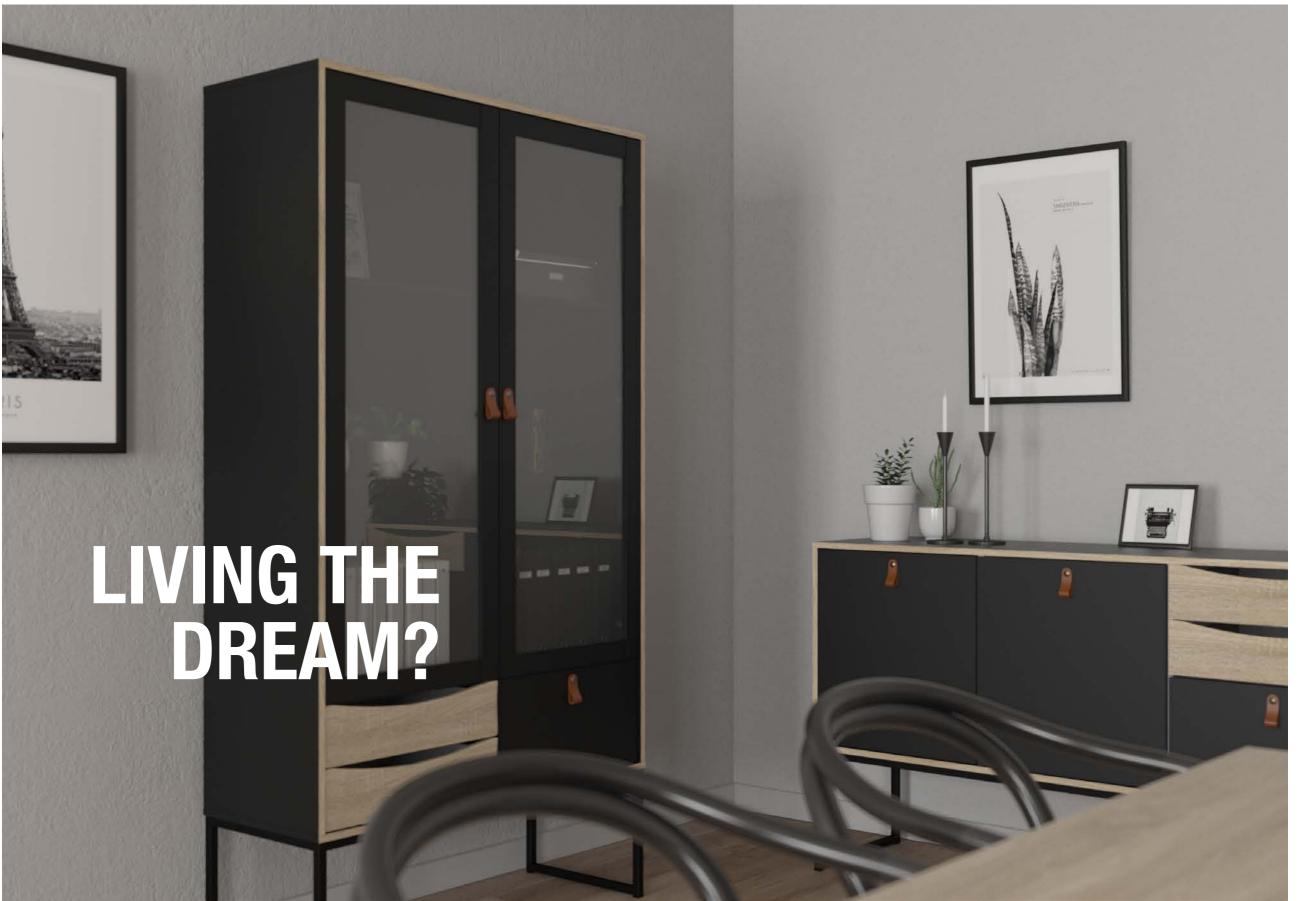

#### 88207 Sideboard

147.2 x 40 x 86.6 cm 58 x 15.7 x 34.19" Colour: gmak

Stubbe by Tvilum is your real life dream! Consisting of a sideboard, China Cabinet and a TV Unit, the Stubbe collection offers both storage space and display possibilities for your living room. Discrete compartments for that knick-knack of sentimental value, open compartments for those every-day necessities and drawers for quick clean-up when company arrives unexpectedly. The Stubbe collection is made in easy-to-clean foil surface that requires the quick swipe of a soft rag to leave it shining again.

#### **CHINA CABINET AND SIDEBOARDS**

2 doors 3 drawers

98.7 x 40 x 189 cm

38.9 x 15.7 x 74.4"

Colour: gmak

**88200 Sideboard** 98.7 x 40 x 86.6 cm 38.8 x 15.7 x 34.19" Colour: gmak

**88207 Sideboard** 147.2 x 40 x 86.6 cm 58 x 15.7 x 34.19" Colour: gmak