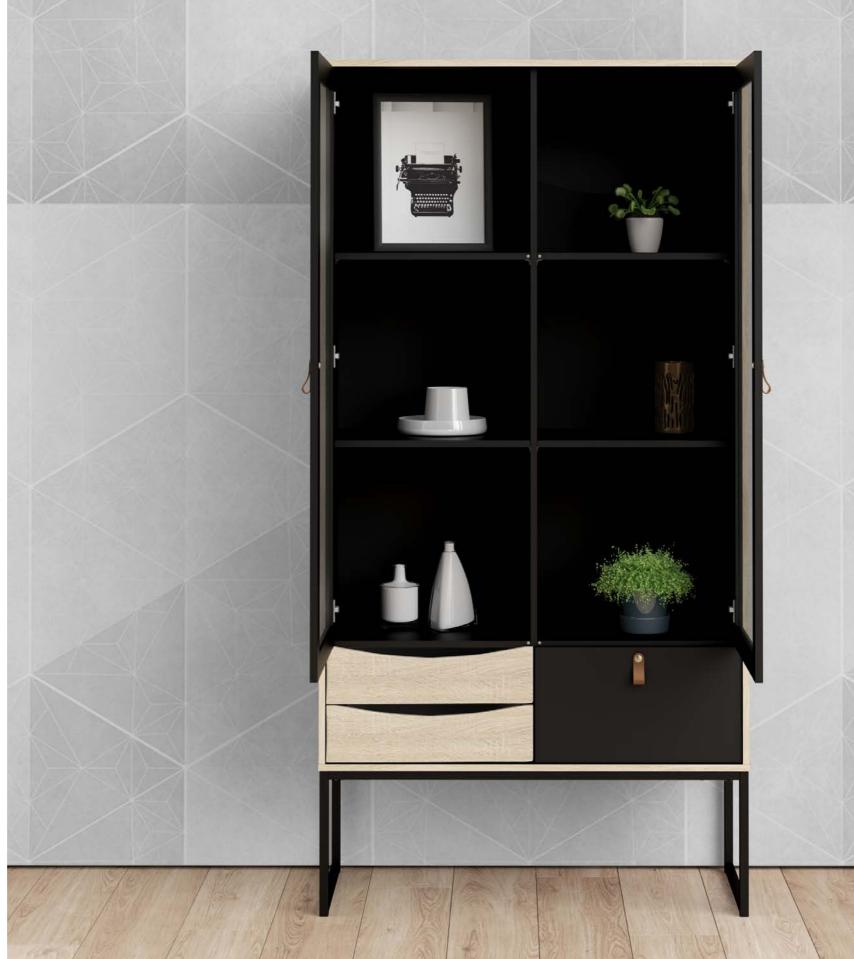

## **STUBBE** BY TVILUM

featured on small drawers, complimenting the large drawers and doors which feature a smooth black or brown leather handle after your choice – both versions are included.

88201 China Cabinet 2 doors 3 drawers

#### 88201 China Cabinet 2 doors 3 drawers

98.7 x 40 x 189 cm 38.9 x 15.7 x 74.4" Colour: gmak

#### **CHINA CABINET AND SIDEBOARDS**

2 doors 3 drawers

98.7 x 40 x 189 cm

38.9 x 15.7 x 74.4"

Colour: gmak

**88200 Sideboard** 98.7 x 40 x 86.6 cm 38.8 x 15.7 x 34.19" Colour: gmak

**88207 Sideboard** 147.2 x 40 x 86.6 cm 58 x 15.7 x 34.19" Colour: gmak