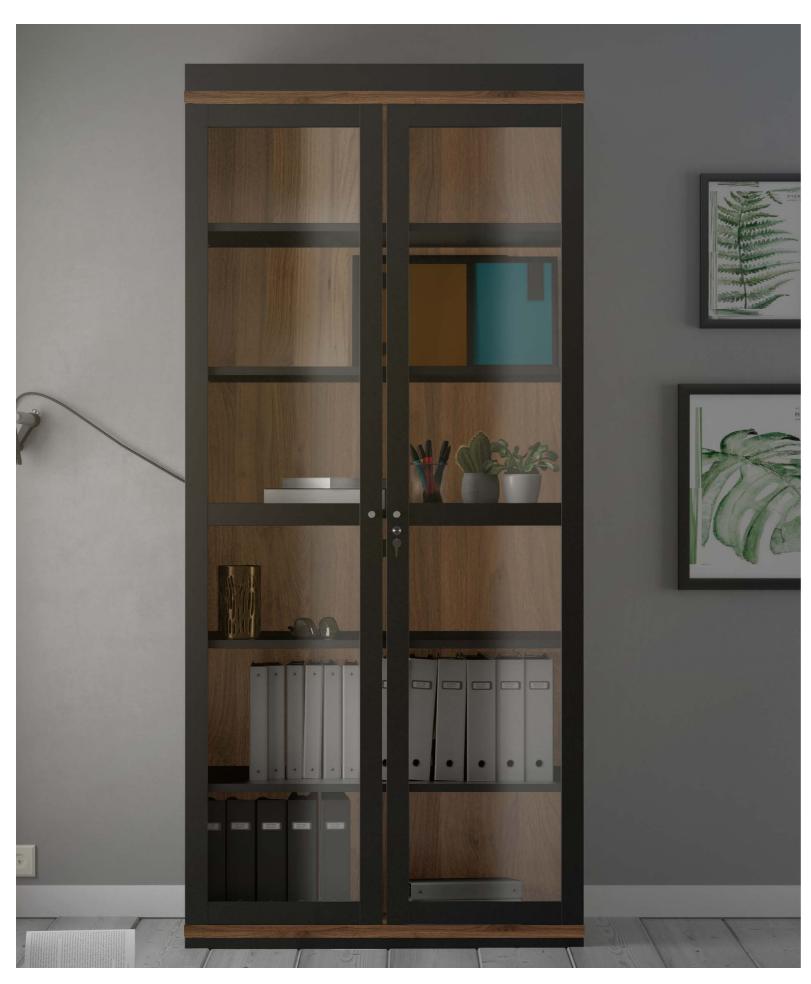

# **ROOMERS** BY TVILUM

92175 China Cabinet 2 doors

92176 China Cabinet 2 doors

## 92175 China Cabinet 2 doors

88.7 x 36.3 x 200.4 cm 34.9 x 14.3 x 78.9" Colours: 49ak - 86dj

92176 China Cabinet 2 doors

88.7 x 36.3 x 202.8 cm 34.9 x 14.3 x 79.8" Colours: 49ak - 86dj

## **CHINA CABINETS**

92175 China Cabinet 2 doors

88.7 x 36.3 x 200.4 cm 34.9 x 14.3 x 78.9" Colours: 49ak - 86dj

92176 China Cabinet 2 doors

88.7 x 36.3 x 202.8 cm 34.9 x 14.3 x 79.8" Colours: 49ak - 86dj