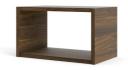

#### 92174 Wall unit

#### 92174 Wall unit

43.6 x 25 x 25.8 cm 17.2 x 9.8 x 10.2"

Colours: ak - dj