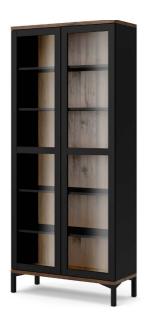

## 92175 China Cabinet 2 doors

88.7 x 36.3 x 200.4 cm 34.9 x 14.3 x 78.9" Colours: 49ak - 86dj

92176 China Cabinet 2 doors

88.7 x 36.3 x 202.8 cm 34.9 x 14.3 x 79.8" Colours: 49ak - 86dj

## **CHINA CABINETS**

92175 China Cabinet 2 doors

88.7 x 36.3 x 200.4 cm 34.9 x 14.3 x 78.9" Colours: 49ak - 86dj

92176 China Cabinet 2 doors

88.7 x 36.3 x 202.8 cm 34.9 x 14.3 x 79.8" Colours: 49ak - 86dj