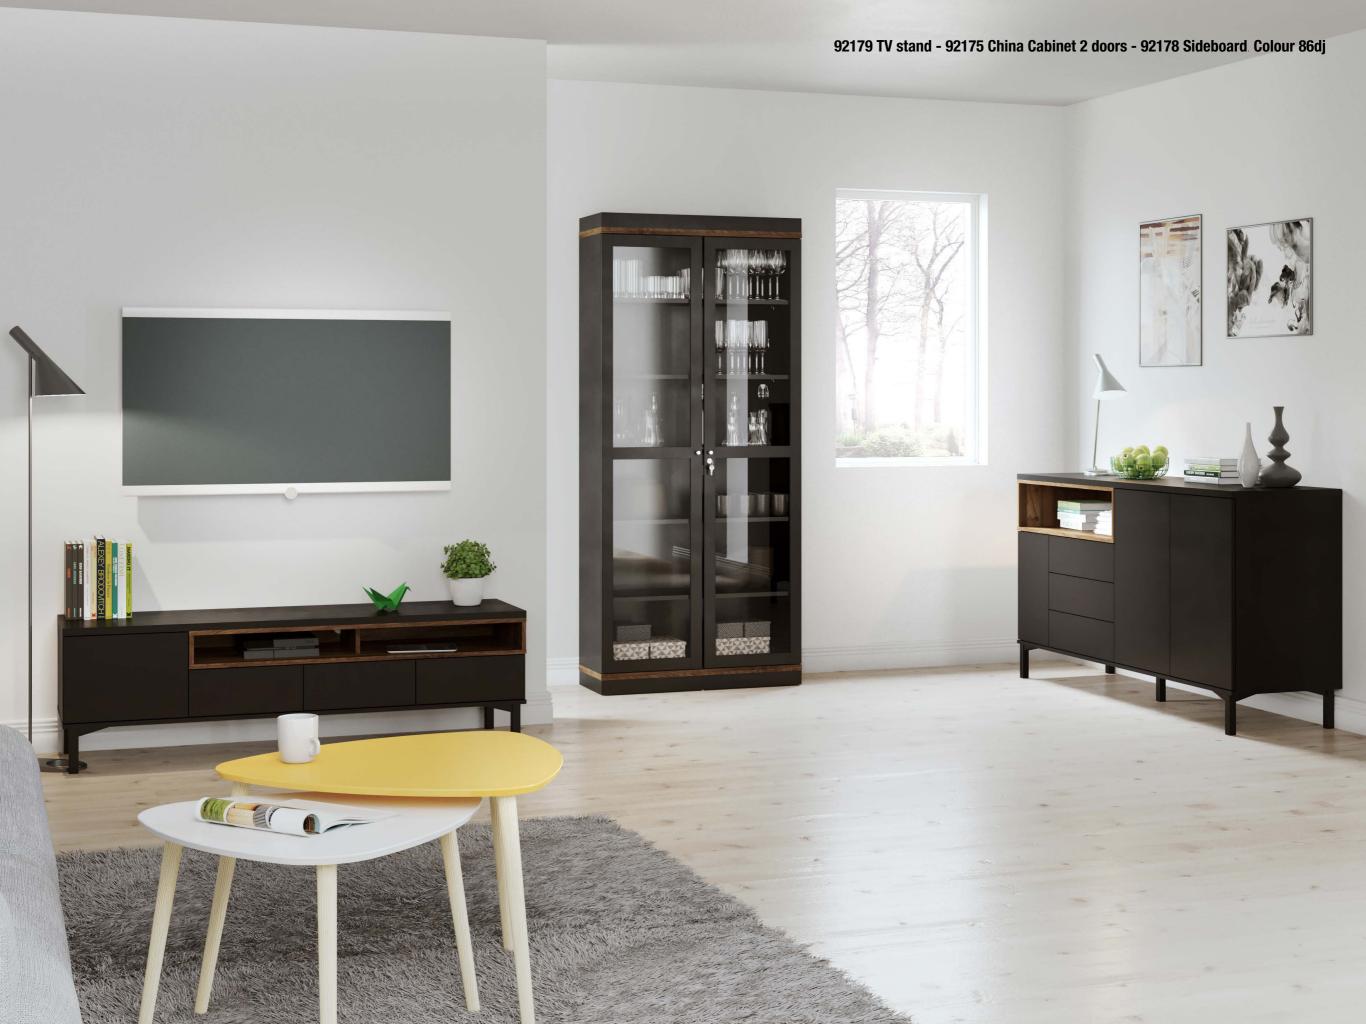

**92179 TV Stand** 

92178 Sideboard

## 92179 TV Stand

155.7 x 48.3 x 48.2 cm 61.3 x 19 x 19" Colours: 49ak - 86dj

## 92178 Sideboard

175.7 x 48.3 x 89.8 cm 69.2 x 19 x 35.4" Colours: 49ak - 86dj

## 92175 China Cabinet 2 doors

88.7 x 36.3 x 200.4 cm 34.9 x 14.3 x 78.9" Colours: 49ak - 86dj

92176 China Cabinet 2 doors

88.7 x 36.3 x 202.8 cm 34.9 x 14.3 x 79.8" Colours: 49ak - 86dj

# TV STAND, SIDEBOARDS AND WALL UNIT

**92179 TV Stand** 155.7 x 48.3 x 48.2 cm

61.3 x 19 x 19" Colours: 49ak - 86dj

#### 92178 Sideboard

175.7 x 48.3 x 89.8 cm 69.2 x 19 x 35.4" Colours: 49ak - 86dj

## **CHINA CABINETS**

92175 China Cabinet 2 doors

88.7 x 36.3 x 200.4 cm 34.9 x 14.3 x 78.9" Colours: 49ak - 86dj

92176 China Cabinet 2 doors

88.7 x 36.3 x 202.8 cm 34.9 x 14.3 x 79.8" Colours: 49ak - 86dj