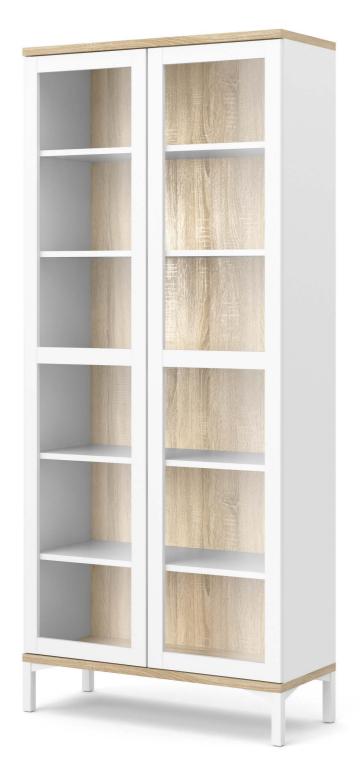

# **ROOMERS** BY TVILUM

92175 China Cabinet 2 doors

92176 China Cabinet 2 doors

## 92175 China Cabinet 2 doors

88.7 x 36.3 x 200.4 cm 34.9 x 14.3 x 78.9" Colours: 49ak - 86dj

92176 China Cabinet 2 doors

88.7 x 36.3 x 202.8 cm 34.9 x 14.3 x 79.8" Colours: 49ak - 86dj

## **CHINA CABINETS**

92175 China Cabinet 2 doors

88.7 x 36.3 x 200.4 cm 34.9 x 14.3 x 78.9" Colours: 49ak - 86dj

92176 China Cabinet 2 doors

88.7 x 36.3 x 202.8 cm 34.9 x 14.3 x 79.8" Colours: 49ak - 86dj