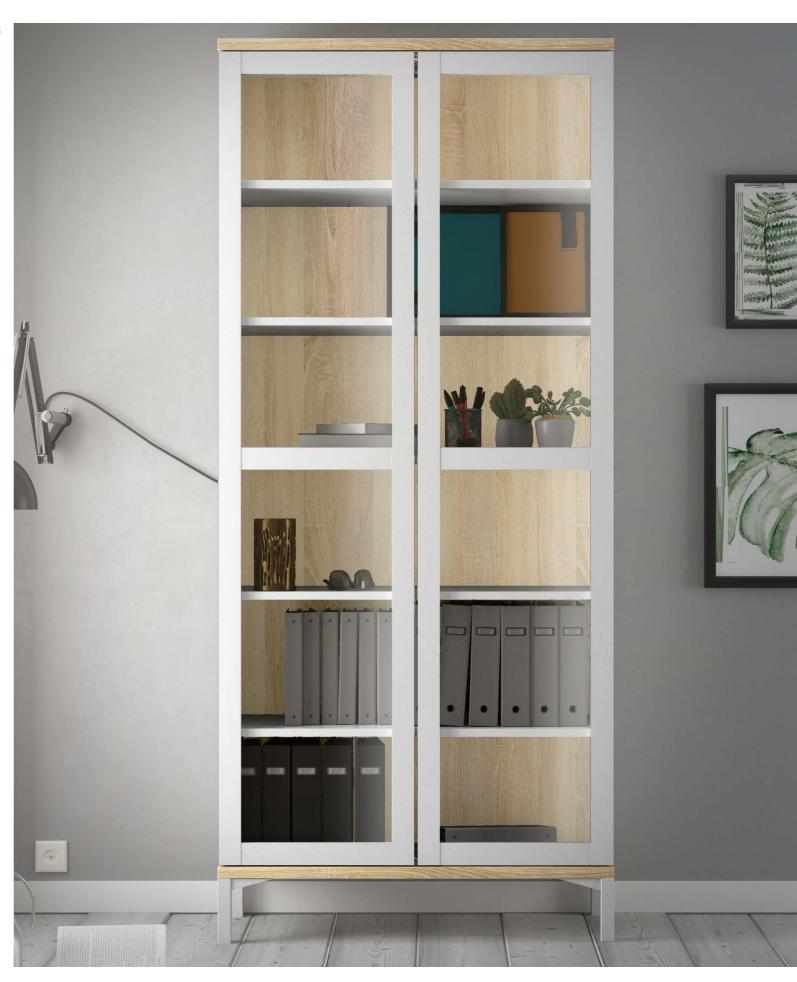

# **ROOMERS** BY TVILUM

92175 China Cabinet 2 doors

92176 China Cabinet 2 doors

## 92175 China Cabinet 2 doors

88.7 x 36.3 x 200.4 cm 34.9 x 14.3 x 78.9" Colours: 49ak - 86dj

92176 China Cabinet 2 doors

88.7 x 36.3 x 202.8 cm 34.9 x 14.3 x 79.8" Colours: 49ak - 86dj

## **CHINA CABINETS**

92175 China Cabinet 2 doors

88.7 x 36.3 x 200.4 cm 34.9 x 14.3 x 78.9" Colours: 49ak - 86dj

92176 China Cabinet 2 doors

88.7 x 36.3 x 202.8 cm 34.9 x 14.3 x 79.8" Colours: 49ak - 86dj