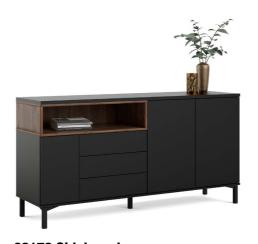

## 92178 Sideboard

175.7 x 48.3 x 89.8 cm 69.2 x 19 x 35.4" Colours: 49ak - 86dj

#### 92178 Sideboard

175.7 x 48.3 x 89.8 cm 69.2 x 19 x 35.4" Colours: 49ak - 86dj