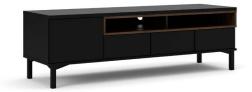

**92179 TV Stand** 

92178 Sideboard

## 92179 TV Stand

155.7 x 48.3 x 48.2 cm 61.3 x 19 x 19" Colours: 49ak - 86dj

# TV STAND, SIDEBOARDS AND WALL UNIT

**92179 TV Stand** 155.7 x 48.3 x 48.2 cm

61.3 x 19 x 19" Colours: 49ak - 86dj