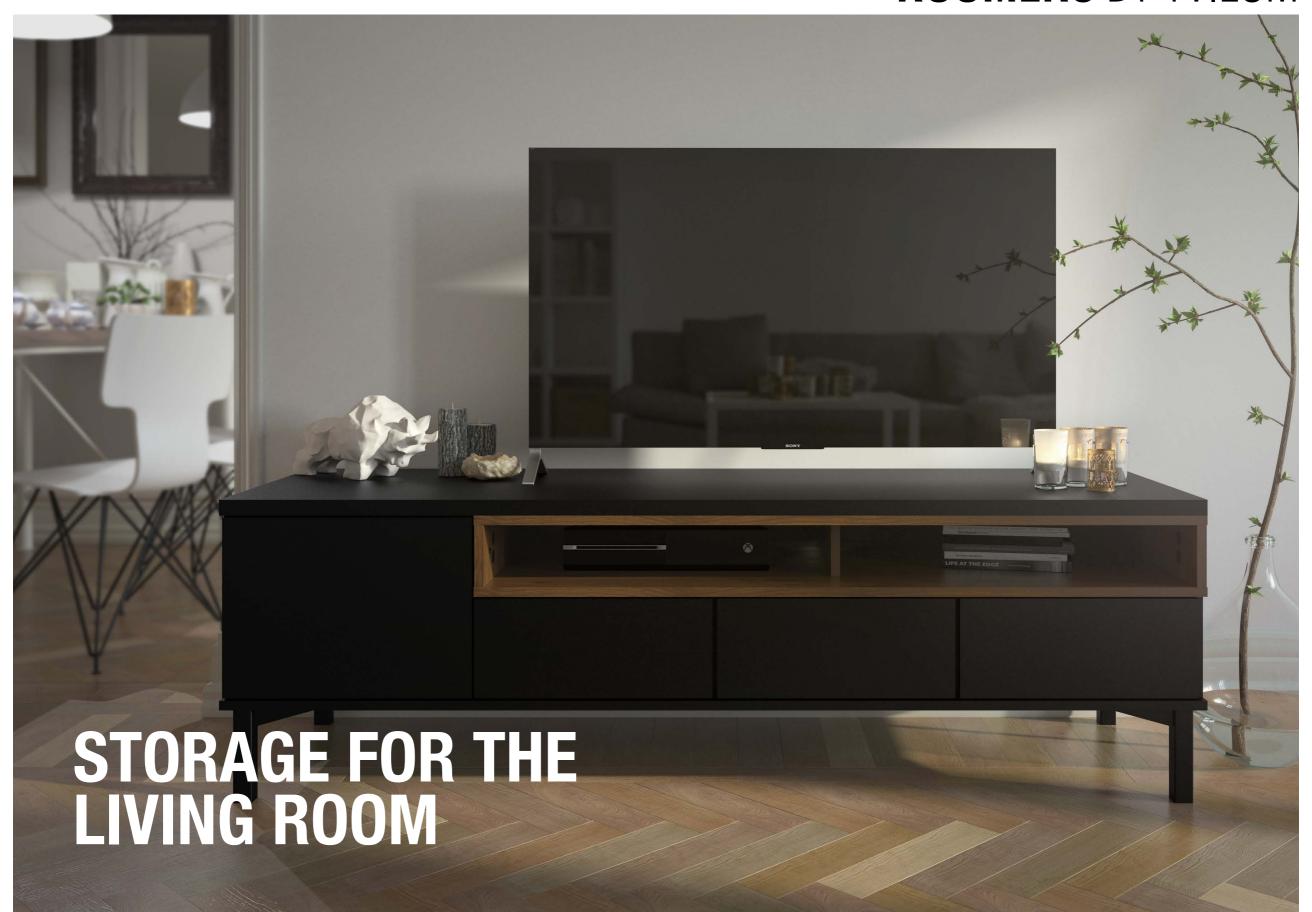

# ROOMERS OVERVIEW

Roomers is designed for the living room and includes a sideboard, display cabinet, TV stand and a small bookshelf to hang on the wall. There are two colour combinations: white and oak, or black and walnut. The series meets all your storage and display needs, with both open and covered features in the form of drawers and shelves.

## 92179 TV Stand

155.7 x 48.3 x 48.2 cm 61.3 x 19 x 19" Colours: 49ak - 86dj

# TV STAND, SIDEBOARDS AND WALL UNIT

**92179 TV Stand** 155.7 x 48.3 x 48.2 cm

61.3 x 19 x 19" Colours: 49ak - 86dj