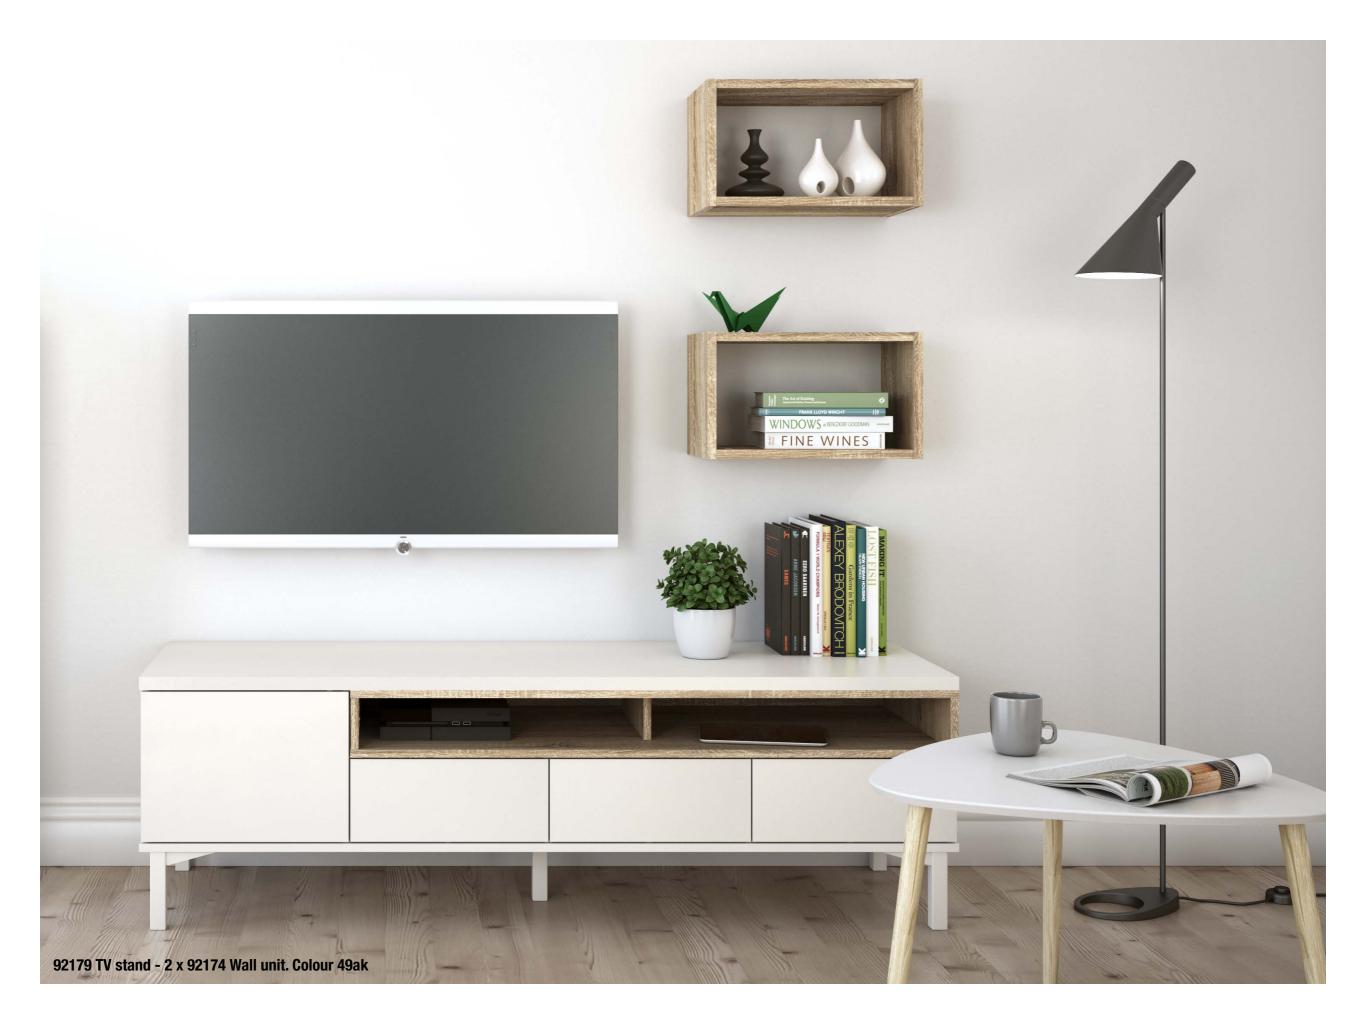

## 92179 TV Stand

155.7 x 48.3 x 48.2 cm 61.3 x 19 x 19" Colours: 49ak - 86dj

# TV STAND, SIDEBOARDS AND WALL UNIT

**92179 TV Stand** 155.7 x 48.3 x 48.2 cm

61.3 x 19 x 19" Colours: 49ak - 86dj

#### 92174 Wall unit

43.6 x 25 x 25.8 cm 17.2 x 9.8 x 10.2"

Colours: ak - dj