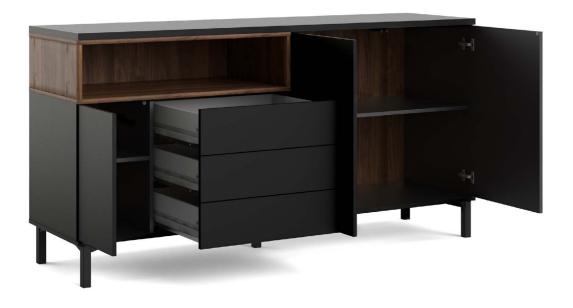

**92179 TV Stand** 

92178 Sideboard

## 92178 Sideboard

175.7 x 48.3 x 89.8 cm 69.2 x 19 x 35.4" Colours: 49ak - 86dj

#### 92178 Sideboard

175.7 x 48.3 x 89.8 cm 69.2 x 19 x 35.4" Colours: 49ak - 86dj