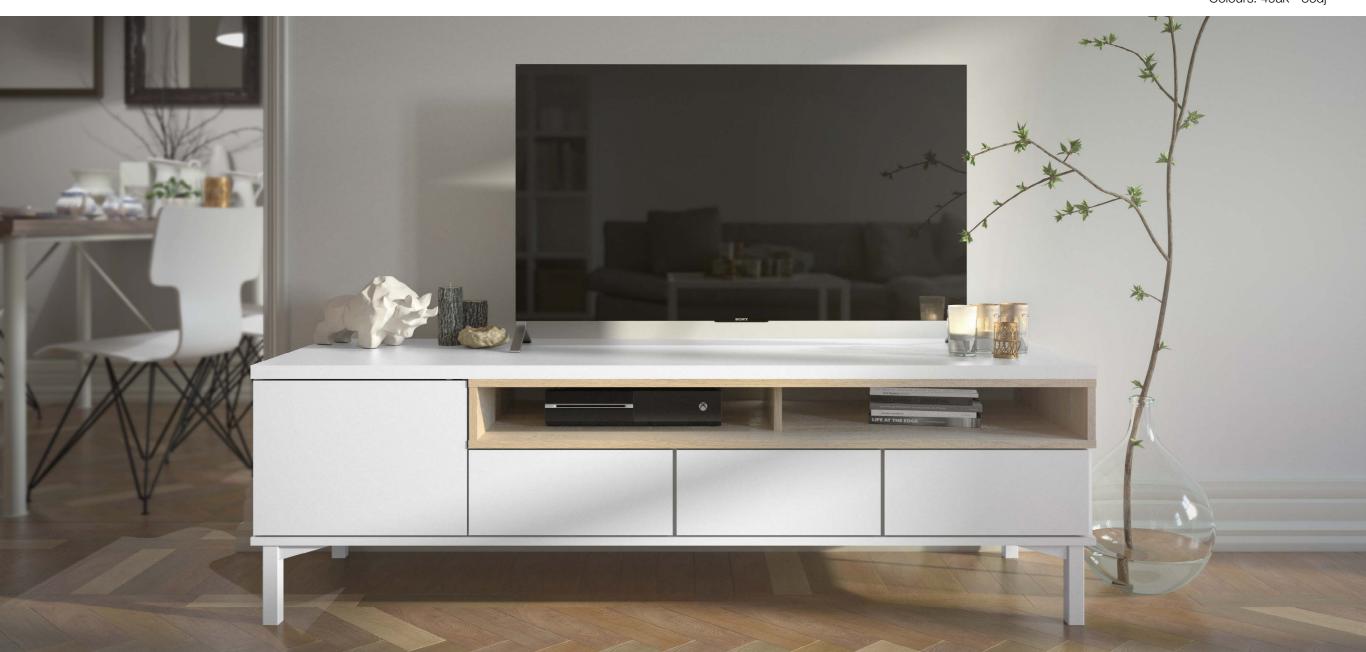

**92179 TV Stand** 

92178 Sideboard

## 92179 TV Stand

155.7 x 48.3 x 48.2 cm 61.3 x 19 x 19" Colours: 49ak - 86dj

# TV STAND, SIDEBOARDS AND WALL UNIT

**92179 TV Stand** 155.7 x 48.3 x 48.2 cm

61.3 x 19 x 19" Colours: 49ak - 86dj