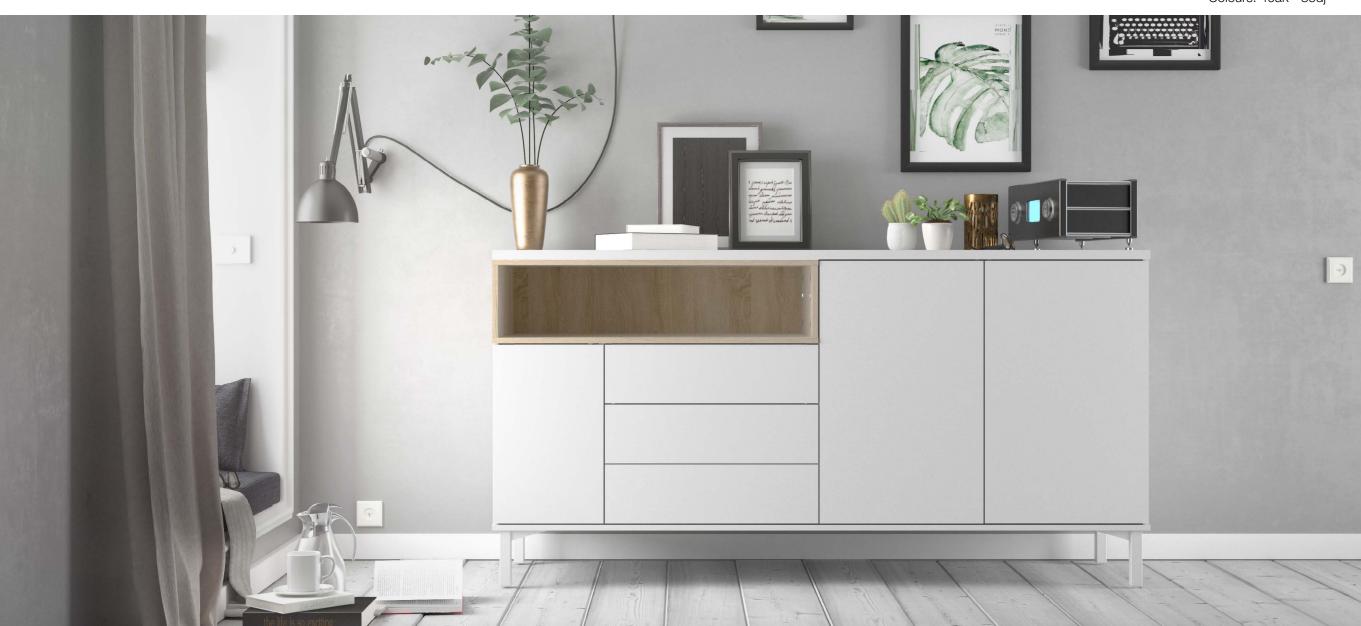

**92179 TV Stand** 

92178 Sideboard

## 92178 Sideboard

175.7 x 48.3 x 89.8 cm 69.2 x 19 x 35.4" Colours: 49ak - 86dj

#### 92178 Sideboard

175.7 x 48.3 x 89.8 cm 69.2 x 19 x 35.4" Colours: 49ak - 86dj