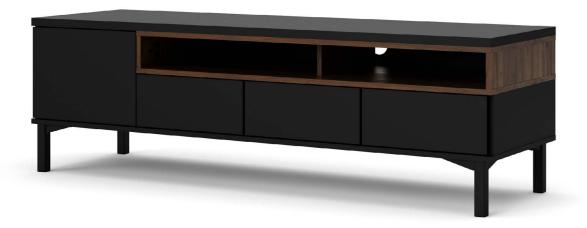

**92179 TV Stand** 

92178 Sideboard

## 92179 TV Stand

155.7 x 48.3 x 48.2 cm 61.3 x 19 x 19" Colours: 49ak - 86dj

# TV STAND, SIDEBOARDS AND WALL UNIT

**92179 TV Stand** 155.7 x 48.3 x 48.2 cm

61.3 x 19 x 19" Colours: 49ak - 86dj