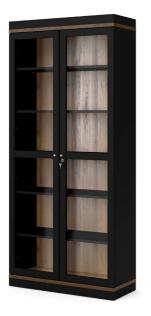

## 92175 China Cabinet 2 doors

88.7 x 36.3 x 200.4 cm 34.9 x 14.3 x 78.9" Colours: 49ak - 86dj

92176 China Cabinet 2 doors

88.7 x 36.3 x 202.8 cm 34.9 x 14.3 x 79.8" Colours: 49ak - 86dj

## **CHINA CABINETS**

92175 China Cabinet 2 doors

88.7 x 36.3 x 200.4 cm 34.9 x 14.3 x 78.9" Colours: 49ak - 86dj

92176 China Cabinet 2 doors

88.7 x 36.3 x 202.8 cm 34.9 x 14.3 x 79.8" Colours: 49ak - 86dj