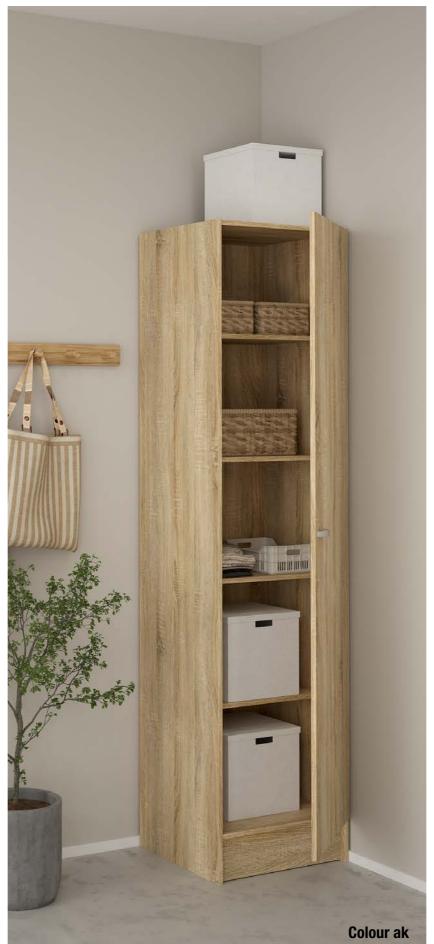

### 45510 Wardrobe

49.2 x 47.05 x 200 cm 19.37 x 18.52 x 78.74" Colours: 49 - ak - gm

#### 45510 Wardrobe

49.2 x 47.05 x 200 cm 19.4 x 18.5 x 78.7" Colours: 49 - ak - gm

## **COLOURS**

49 White

ak Oak structure gm Matt Black

Measurements indicated as width x depth x height

Tvilum is Europe's leading supplier of practical, environmentally friendly furniture, designed for you and your home. We are a Danish company that produces with great care for the environment, people and nature.