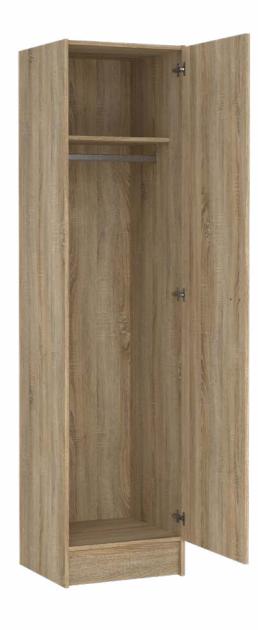

### 45510 Wardrobe

49.2 x 47.05 x 200 cm 19.37 x 18.52 x 78.74" Colours: 49 - ak - gm

#### 45510 Wardrobe

49.2 x 47.05 x 200 cm 19.4 x 18.5 x 78.7" Colours: 49 - ak - gm