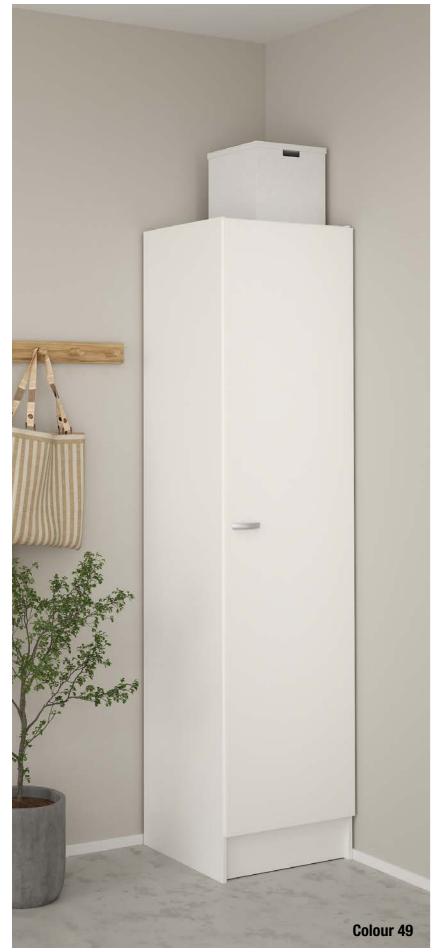

### 45510 Wardrobe

49.2 x 47.05 x 200 cm 19.37 x 18.52 x 78.74" Colours: 49 - ak - gm

#### 45510 Wardrobe

49.2 x 47.05 x 200 cm 19.4 x 18.5 x 78.7" Colours: 49 - ak - gm

## **COLOURS**

49 White

ak Oak structure gm Matt Black

Measurements indicated as width x depth x height

Tvilum is Europe's leading supplier of practical, environmentally friendly furniture, designed for you and your home. We are a Danish company that produces with great care for the environment, people and nature.