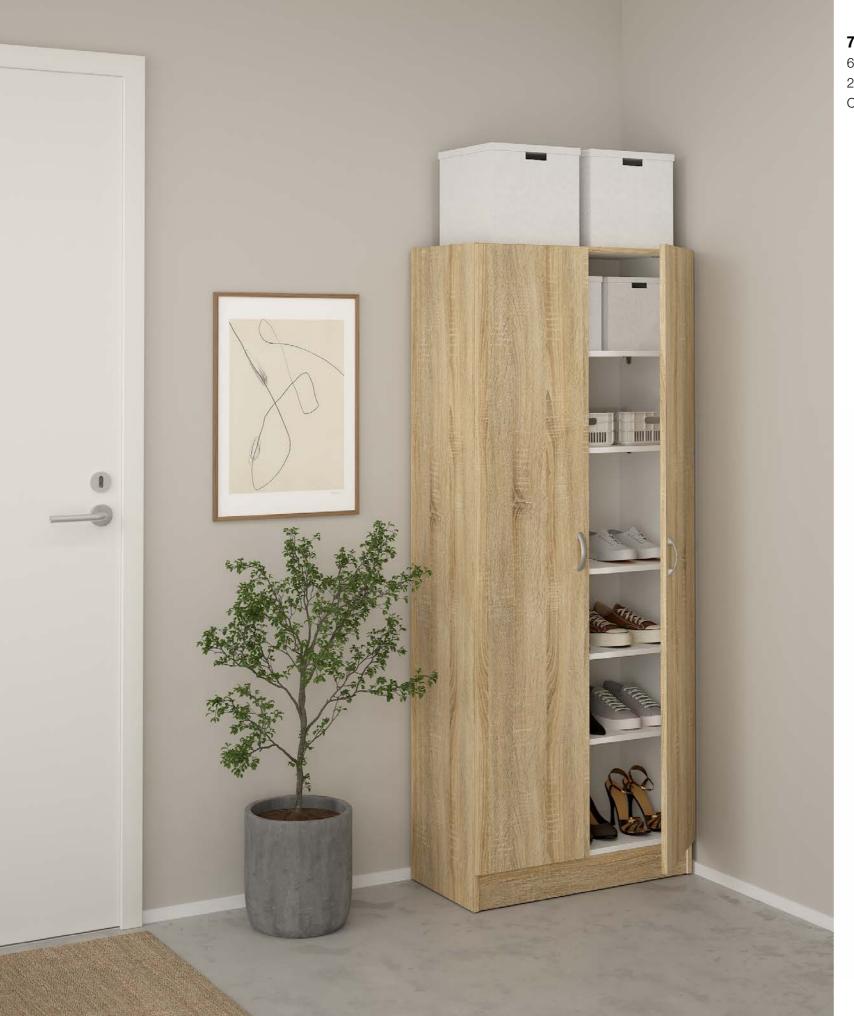

### 45510 Wardrobe

49.2 x 47.05 x 200 cm 19.37 x 18.52 x 78.74" Colours: 49 - ak - gm

#### 45510 Wardrobe

49.2 x 47.05 x 200 cm 19.4 x 18.5 x 78.7" Colours: 49 - ak - gm

## **COLOURS**

49 White

ak Oak structure gm Matt Black

Measurements indicated as width x depth x height

Tvilum is Europe's leading supplier of practical, environmentally friendly furniture, designed for you and your home. We are a Danish company that produces with great care for the environment, people and nature.