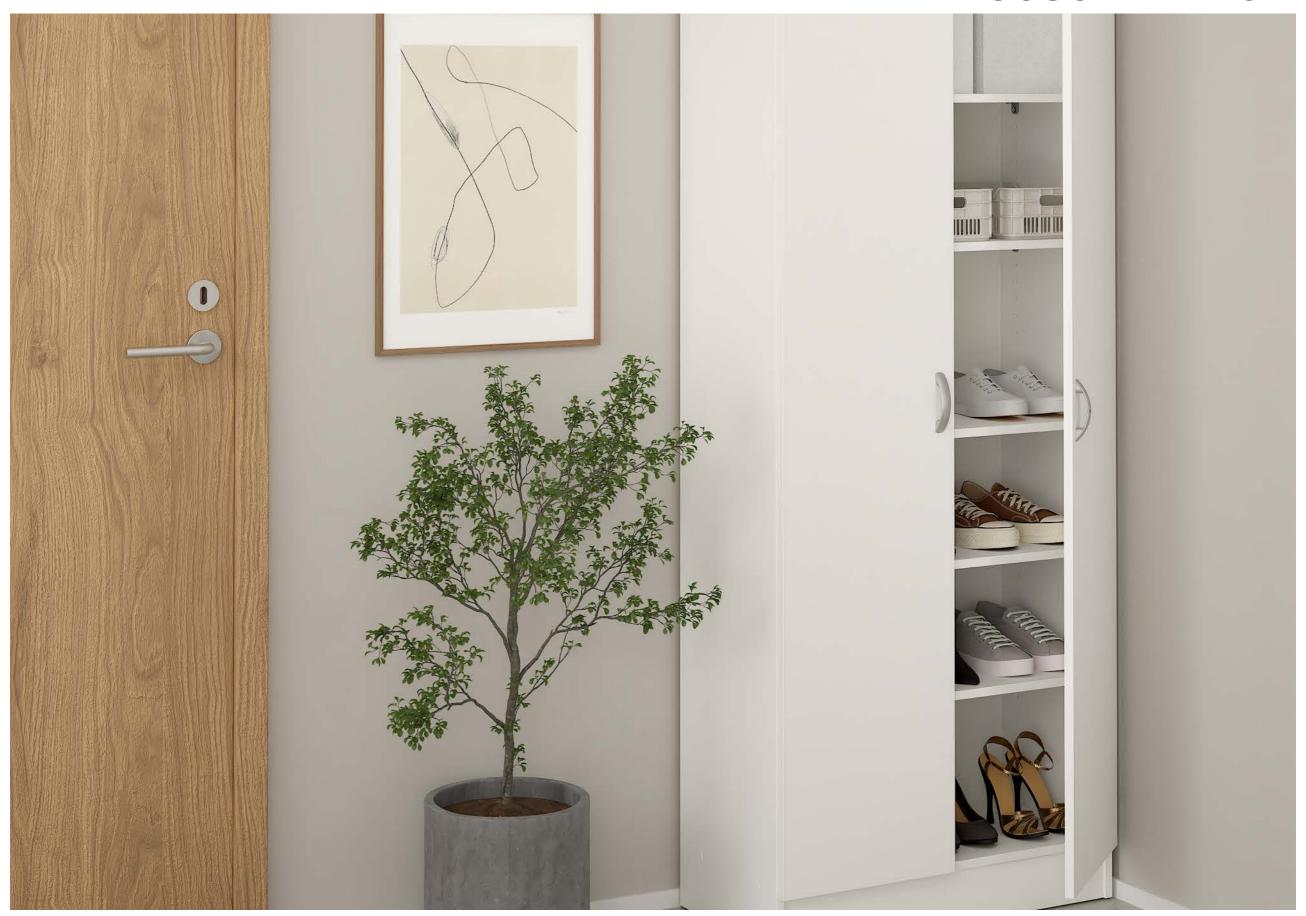

## 75087 Shoe Cabinet

69.2 x 34.6 x 170.4 cm 27.2 x 13.6 x 67.1" Colours: 49 - ak - gm

### 75087 Shoe Cabinet

69.2 x 34.6 x 170.4 cm 27.2 x 13.6 x 67.1" Colours: 49 - ak - gm

## **COLOURS**

49 White

ak Oak structure gm Matt Black

Measurements indicated as width x depth x height

Tvilum is Europe's leading supplier of practical, environmentally friendly furniture, designed for you and your home. We are a Danish company that produces with great care for the environment, people and nature.