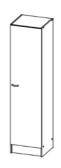

### 45510 Wardrobe

49.2 x 47.05 x 200 cm 19.37 x 18.52 x 78.74" Colours: 49 - ak - gm

#### 45510 Wardrobe

49.2 x 47.05 x 200 cm 19.4 x 18.5 x 78.7" Colours: 49 - ak - gm