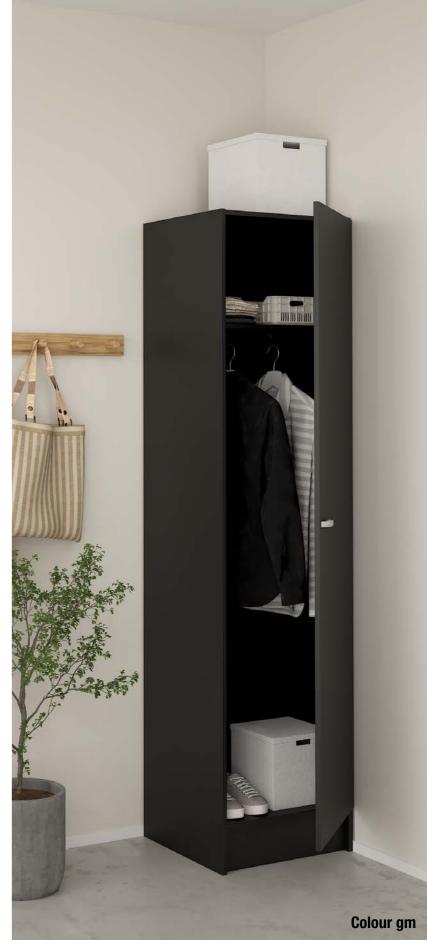

### 45510 Wardrobe

49.2 x 47.05 x 200 cm 19.37 x 18.52 x 78.74" Colours: 49 - ak - gm

#### 45510 Wardrobe

49.2 x 47.05 x 200 cm 19.4 x 18.5 x 78.7" Colours: 49 - ak - gm

## **COLOURS**

49 White

ak Oak structure gm Matt Black

Measurements indicated as width x depth x height

Tvilum is Europe's leading supplier of practical, environmentally friendly furniture, designed for you and your home. We are a Danish company that produces with great care for the environment, people and nature.