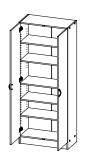

## 75087 Shoe Cabinet

69.2 x 34.6 x 170.4 cm 27.2 x 13.6 x 67.1" Colours: 49 - ak - gm

### 75087 Shoe Cabinet

69.2 x 34.6 x 170.4 cm 27.2 x 13.6 x 67.1" Colours: 49 - ak - gm